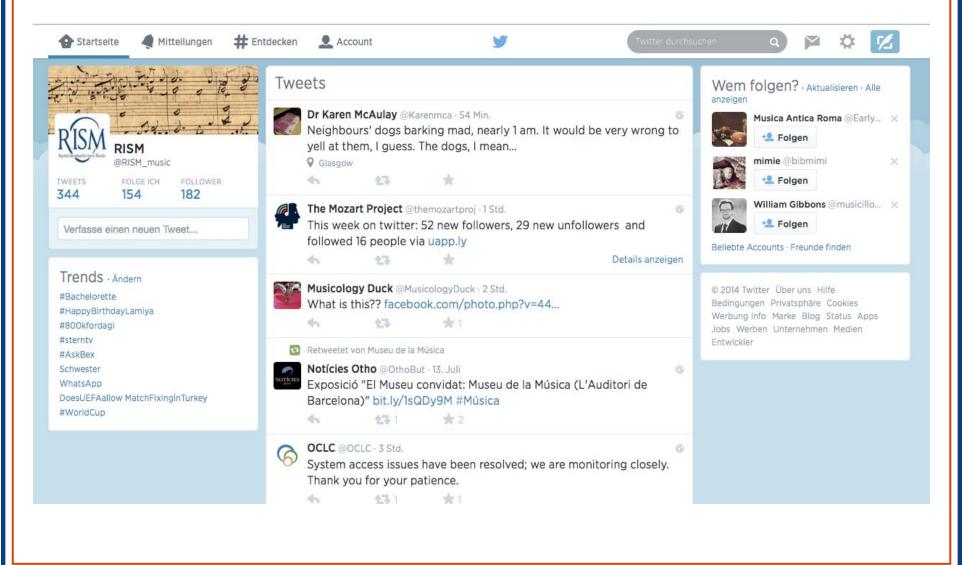

Paris, Île-de-Franc | e, Fra | 23        | Portuguese (P | 'ortugal) | 6        |
| France                              | 64        | Milan, Lombardia,   | Italy  | 21        | French (Franc | e)        | 6        |
| Poland                              | 60        | Madrid, Comunida    | id de  | 16        | Polish        |           | 5        |
| Netherlands                         | 34        | London, England,    | Unite  | 14        | Spanish (Spai | in)       | 4        |
| United Kingdom                      | 31        | Poznan, Wielkopo    | lskie, | 14        | Spanish       |           | 4        |
| Brazil                              | 22        | The Hague, Zuid-ł   |        | 13        | Portuguese (B |           | 2        |

#### Twitter https://twitter.com/rism\_music



# Twitter



#### Auch in #meinfrankfurt: Die Zentralredaktion des #RISM (Internationales Quellenlexikon der Musik) #kulturffm







11:26 - 21. Mai 2014

Medium melden

### Twitter



# #OnThisDay

| •••               |                                 | Ergebni                                                 | sse für #<br>Top/)                    | onthisday ris                                   | m #onthisday                                       |
|-------------------|---------------------------------|---------------------------------------------------------|---------------------------------------|-------------------------------------------------|----------------------------------------------------|
|                   | Retweete                        | t von IAML(UK &