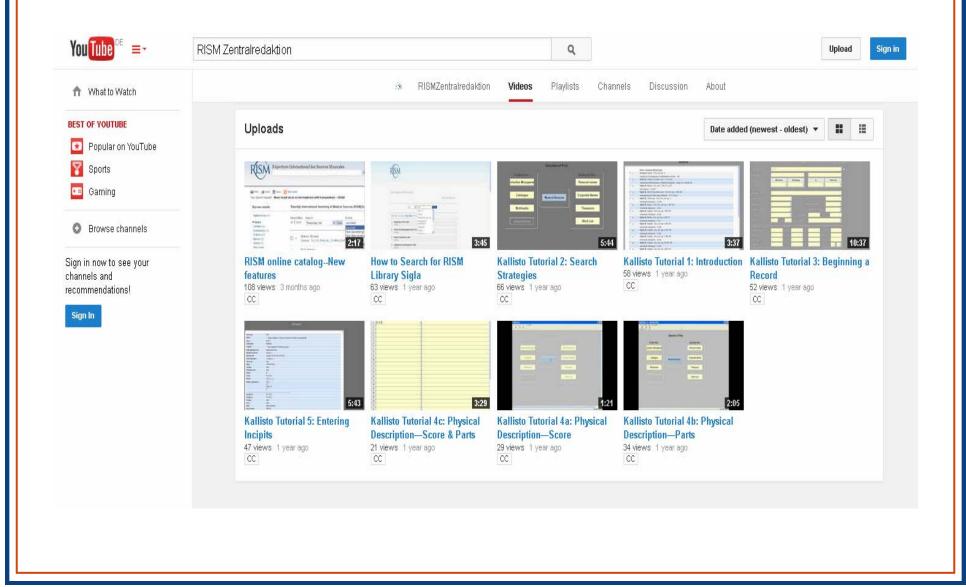

# YouTube

Videos are uploaded to YouTube so they can be embedded in the RISM website.