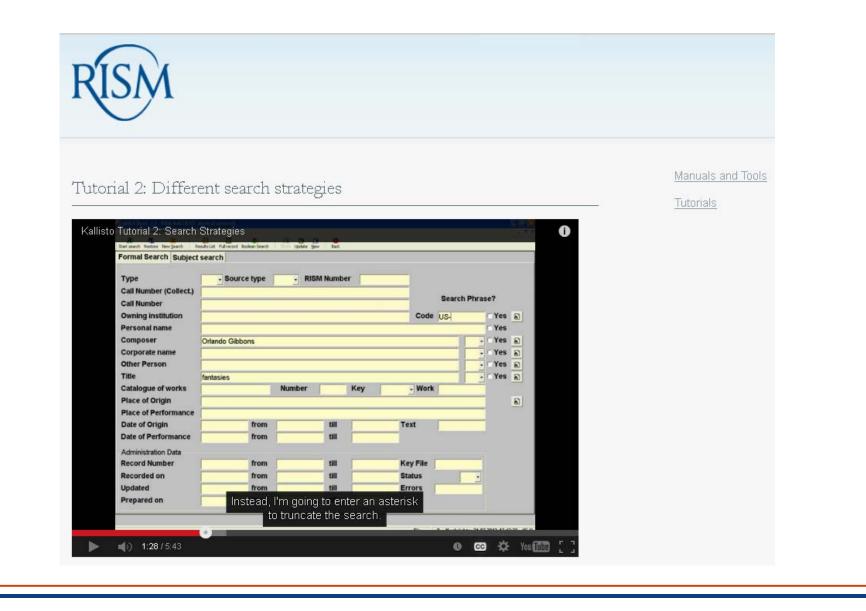

# YouTube

Videos are uploaded to YouTube so they can be embedded in the RISM website.

### Website www.rism.info