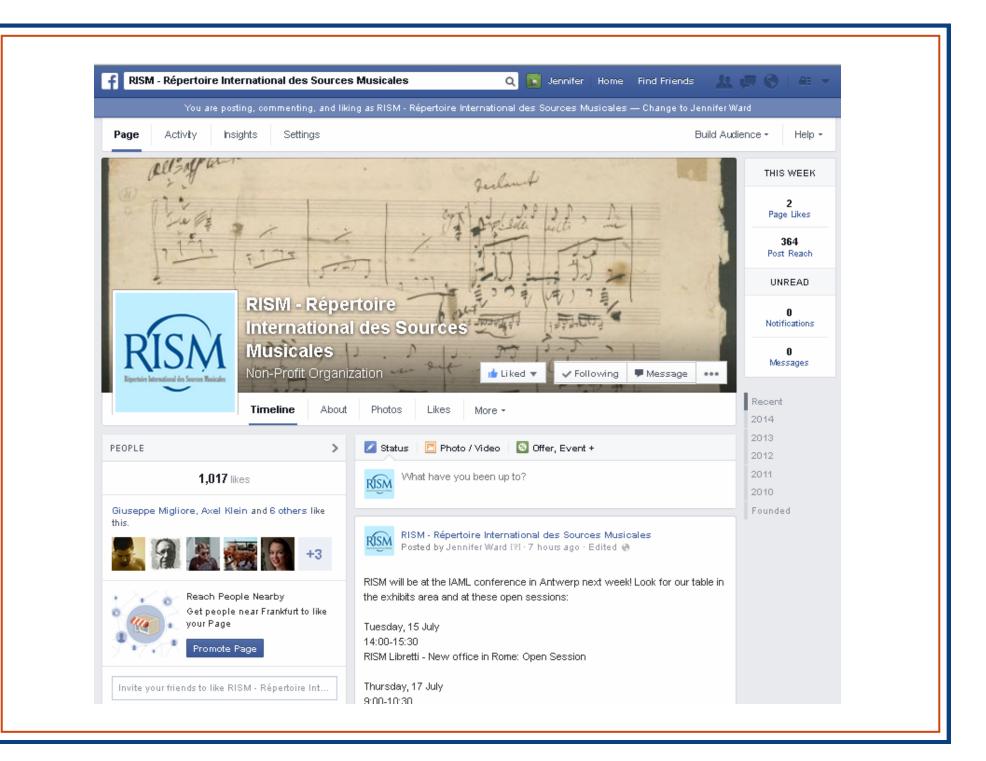

# **Facebook statistics**

https://www.facebook.com/RISM.info

| The people who like your F<br>Women | 'age      |                     | 16%    | 14%       |               |           |          |
|-------------------------------------|-----------|---------------------|--------|-----------|---------------|-----------|----------|
| <b>48</b> % <b>46</b> %             |           |                     |        |           | 8%            | 4%        |          |
| Your Fans All Facebook              | 0.296%    | 3%                  |        |           |               |           | 2%       |
| Men                                 | 13-17     | 18-24               | 25-34  | 35-44     | 45-54         | 55-64     | 65+      |
| <b>4</b> 9% <b>5</b> 4%             | 0.00031   | 3%                  |        |           |               | 6%        | 2%       |
| Your Fans All Facebook              |           |                     | 13%    | 13%       | 12%           |           |          |
| Country                             | Your Fans | City                |        | Your Fans | Language      |           | Your Fan |
| Italy                               | 282       | Rome, Lazio, Italy  |        | 42        | Italian       |           | 27       |
| Portugal                            | 90        | Palermo, Sicilia, P | taly   | 40        | English (US)  |           | 15       |
| Germany                             | 90        | Lisbon, Lisboa, Po  | rtugal | 32        | English (UK)  |           | 10       |
| Spain                               | 69        | Warsaw, Warszawa    | , Pol  | 23        | German        |           | 9        |
| United States of America            | 68        | Paris, Île-de-Franc | e, Fra | 23        | Portuguese (P | 'ortugal) | 6        |
| France                              | 64        | Milan, Lombardia,   | Italy  | 21        | French (Franc | e)        | 6        |
| Poland                              | 60        | Madrid, Comunida    | id de  | 16        | Polish        |           | 5        |
| Netherlands                         | 34        | London, England,    | Unite  | 14        | Spanish (Spai | in)       | 4        |
| United Kingdom                      | 31        | Poznan, Wielkopo    | lskie, | 14        | Spanish       |           | 4        |
| Brazil                              | 22        | The Hague, Zuid-ł   |        | 13        | Portuguese (B |           | 2        |